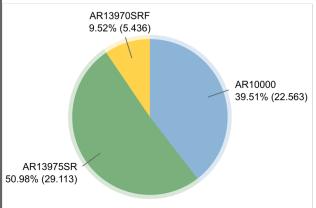

#### Surgery Event and Instrument Information:

Instruments Used: AR-13975SR AR-13970SRF AR-10000

Most Used Instrument: AR-13970SRF Least Used Instrument: AR-13975SR

Instrument Usage Pie Chart

Sequence of Events Graph

#### Surgery Event and Instrument Information

Instruments Used: AR-13975SR AR-13970SRF AR-10000

Most Used Instrument: AR-13970SRF Least Used Instrument: AR-13975

Instrument Usage Pie Chart

Sequence of Events Graph