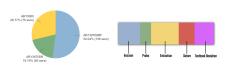

#### Surgery Event and Instrument Information:

Instruments Used: AR-13975SR AR-13970SRF AR-10000

Most Used Instrument: AR-13970SRF Least Used Instrument: AR-13975SR

Instrument Usage Pie Chart

Sequence of Events Graph

#### Surgery Event and Instrument Information

Instruments Used: AR-13975SR AR-13970SRF AR-10000

Most Used Instrument: AR-13970SRF Least Used Instrument: AR-13975

Instrument Usage Pie Chart

Sequence of Events Graph