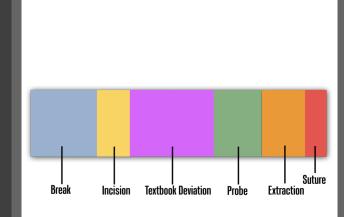

#### Surgery Narrative:

The surgeon performed an appendectomy. The surgeon started the procedure by performing an incision for 90 seconds using AR-13970SRF. Second, the surgeon did probing for 37 seconds using AR-10000. Third, the surgeon performed an extraction for 38 seconds using AR-10000 and AR13975SR. Fourth, the surgeon did a suture for 12 seconds using AR-13970SRF and AR-13975SR. Finally, an unexpected event occurred and the surgeon had to deviate from the textbook outline for the procedure. The incision, probing, extraction, and suture took more time to complete than the average time for each procedure in previous surgeries. Overall, the surgery was successful.

#### Surgery Narrative:

The surgeon performed an appendectomy. The surgeon started the procedure by performing an incision for 90 seconds using AR-13970SRF. Second, the surgeon did probing for 37 seconds using AR-10000. Third, the surgeon performed an extraction for 38 seconds using AR-10000 and AR13975SR. Fourth, the surgeon did a suture for 12 seconds using AR-13970SRF and AR-13975SR. Finally, an unexpected event occurred and the surgeon had to deviate from the extbook outline for the procedure. The incision, probing, extraction, and suture took more time to complete than the average time for each procedure in previous surgeries. Overall, the surgery was successful.