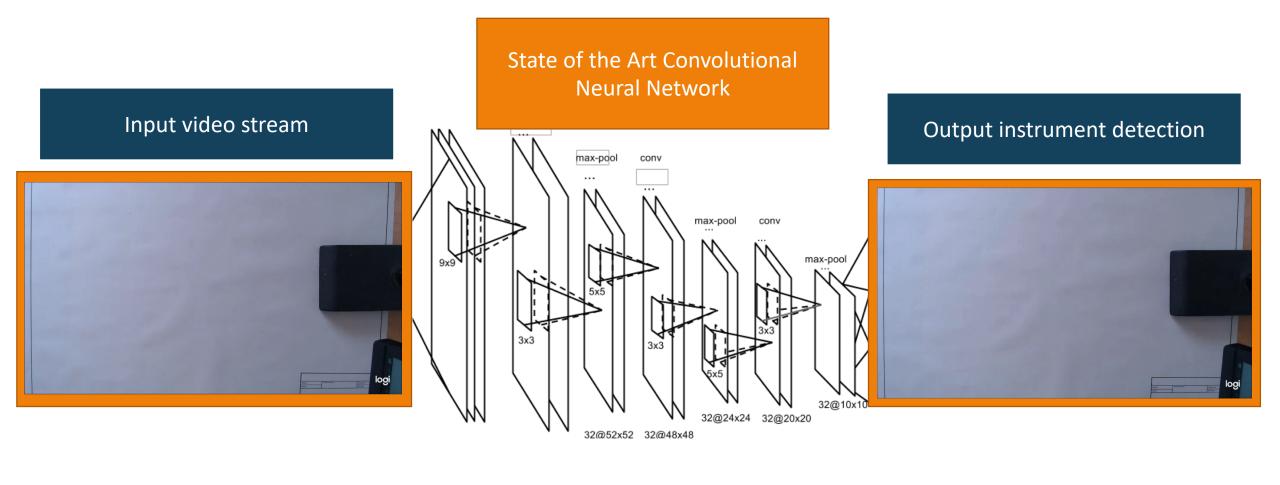

### Detection Software

Trained using YOLO v2
An opensource
classifier

Deployed in DARKFLOW

- A TENSORFLOW wrapper for darknet models.
- Runs in Python

Simply pipe the STDOUT to our app.

# Instrument Detection