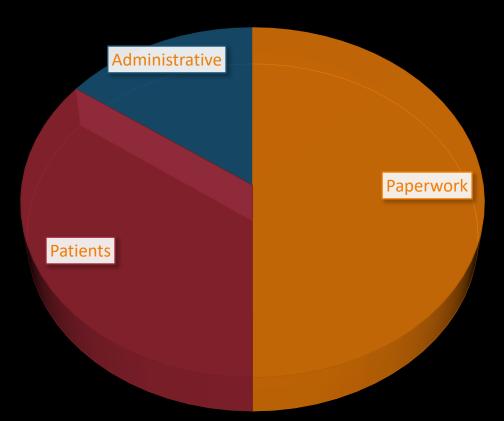

### Problem

- Doctors spend too much time on paperwork
- Paperwork compromises time spent with patients

Data based on:
Forbes
New York Times
Health.edu
TheSurgicalLab.com

#### **TIME BREAKDOWN**