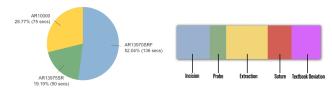

#### Surgery Event and Instrument Information:

Instruments Used: AR-13975SR AR-13970SRF AR-10000

Most Used Instrument: AR-13970SRF Least Used Instrument: AR-13975SR

Instrument Usage Pie Chart

Sequence of Events Graph

#### Surgery Narrative:

The surgeon performed an appendectomy. The surgeon started the procedure by performing an incision for 90 seconds using AR-13970SRF. Second, the surgeon did probing for 37 seconds using AR-10000. Third, the surgeon performed an extraction for 38 seconds using AR-10000 and AR13975SR. Fourth, the surgeon did a suture for 12 seconds using AR-13970SRF and AR-13975SR. Finally, an unexpected event occurred and the surgeon had to deviate from the textbook outline for the procedure. The incision, probing, extraction, and suture took more time to complete than the average time for each procedure in previous surgeries. Overall, the surgery was successful.