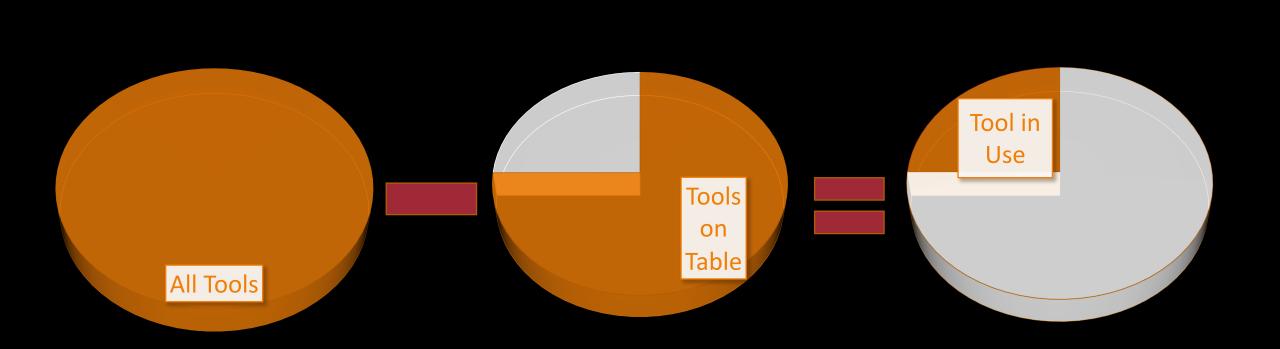

# Computer vision

Detect instruments on surgical table with camera (these are instruments not in use)

Extrapolate instruments that are in use

# Instrument Elimination

## Sequence Mapping