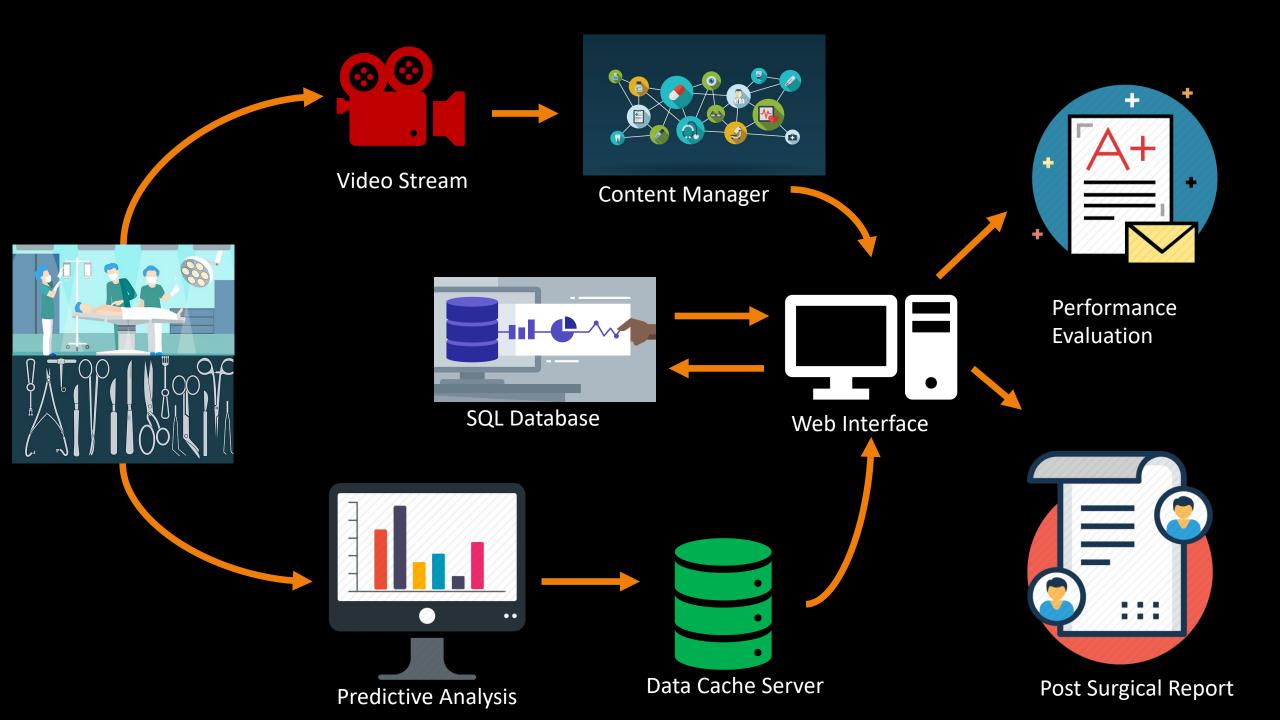

# Building on the concepts

We take the live surgery data

We clean and process analytics

 We organize statistics into a friendly interface on our website

### Data Analytics

- Filter out low confidence frames
- Log duration each instrument was used
- Map sequence of instruments to medical events
- Construct narrative for Operative Report