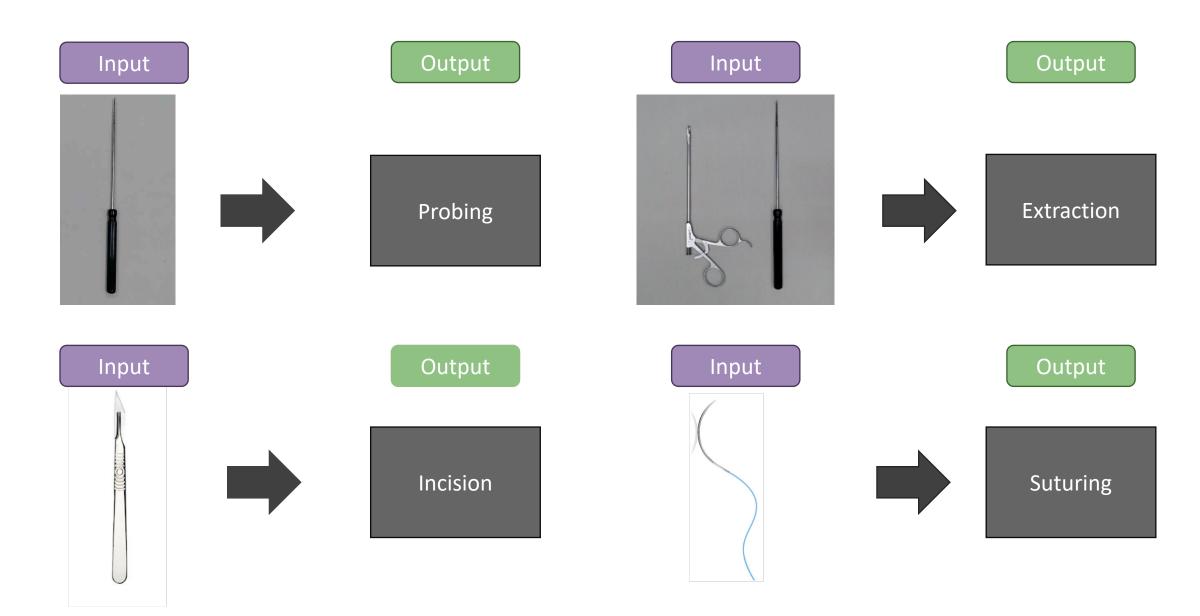

# Textbook surgical knowledge

All procedures can be described in a step by step sequence of events

All surgical events/steps are preformed using a specific set of instruments

# Computer vision

Detect instruments on surgical table with camera (these are instruments not in use)

Extrapolate instruments that are in use

# Instrument Detection